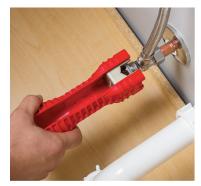

# One Tool for Common Faucet and Sink Strainer Removal and Installations

- Unique cubed insert provides a variety of common nut sizes.
- Ideal for most common 2, 3, 4, and 6 tab mounting nuts.
- Wrench for tight shut-off valves.
- Retainer for 3 or 4 slot strainer baskets.
- 5/8" deep welled socket for many single hole mountings.
- Short body for clearance in tight spaces.