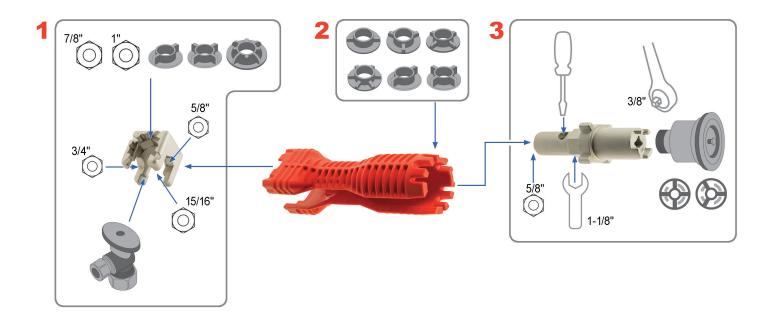

# **EZ Change Faucet Tool Inserts**#38631

## 1 CUBED METAL INSERT

- 5/8", 3/4", 7/8", 15/16" and 1" hex nuts
- Supply line nuts
- Supply stop installation & removal

### **2 HEAVY DUTY PLASTIC BODY**

- Common flange nuts (2, 3, 4, and 6 tab)
- Open slot allows tool to wrap around supply lines for easy access to nuts

# **3 CYLINDRICAL METAL INSERT**

- 3 and 4 slot sink strainer baskets
- 3/8" socket connection
- 1-1/8" hex for wrench use
- Hole to insert screwdriver for extra leverage
- Socket for 5/8" hex nuts

Pittsburgh: 412-781-9100 • Toll Free: 800-442-6622 • Fax: 412-781-3085 www.equiparts.net • www.equipartsdrinkingfountains.com