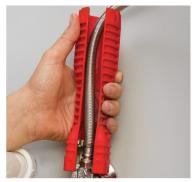

# One Tool for Common Faucet and Sink Strainer Removal and Installations

- Unique cubed insert provides a variety of common nut sizes.
- Ideal for most common 2, 3, 4, and 6 tab mounting nuts.
- Wrench for tight shut-off valves.
- Retainer for 3 or 4 slot strainer baskets.
- 5/8" deep welled socket for many single hole mountings.
- Short body for clearance in tight spaces.

### **2 HEAVY DUTY PLASTIC BODY**

- Common flange nuts (2, 3, 4, and 6 tab)
- Open slot allows tool to wrap around supply lines for easy access to nuts