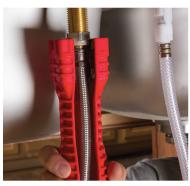

# One Tool for Common Faucet and Sink Strainer Removal and Installations

- Unique cubed insert provides a variety of common nut sizes.
- Ideal for most common 2, 3, 4, and 6 tab mounting nuts.
- Wrench for tight shut-off valves.
- Retainer for 3 or 4 slot strainer baskets.
- 5/8" deep welled socket for many single hole mountings.
- Short body for clearance in tight spaces.

## 1 CUBED METAL INSERT

- 5/8", 3/4", 7/8", 15/16" and 1" hex nuts
- Supply line nuts
- Supply stop installation & removal

### **2 HEAVY DUTY PLASTIC BODY**

- Common flange nuts (2, 3, 4, and 6 tab)
- Open slot allows tool to wrap around supply lines for easy access to nuts